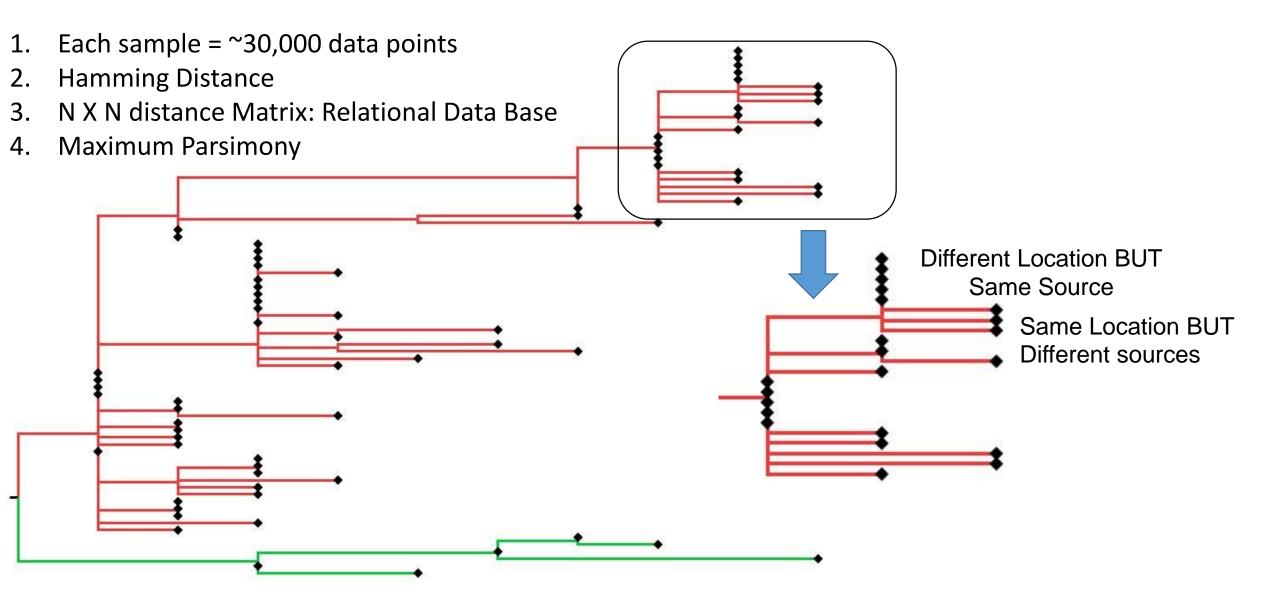

SARS-CoV-2 specific RNA sequence analysis

Association of genotypes with Outcome

Relational database:
Parsimonious reconstruction of transmission network

### **ΩID** for Covid19

https://www.clinisciences.com/en/read/newsletter -26/covid-19-viral-transport-medium-2267.html