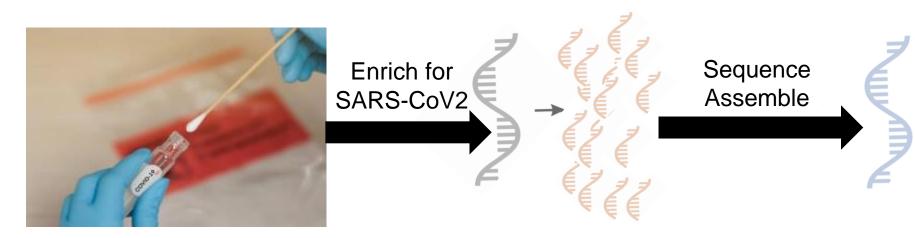

SARS-CoV-2 specific RNA sequence analysis

Association of genotypes with Outcome

Relational database:
Parsimonious reconstruction of transmission network

### **ΩID** for Covid19

https://www.clinisciences.com/en/read/newsletter -26/covid-19-viral-transport-medium-2267.html