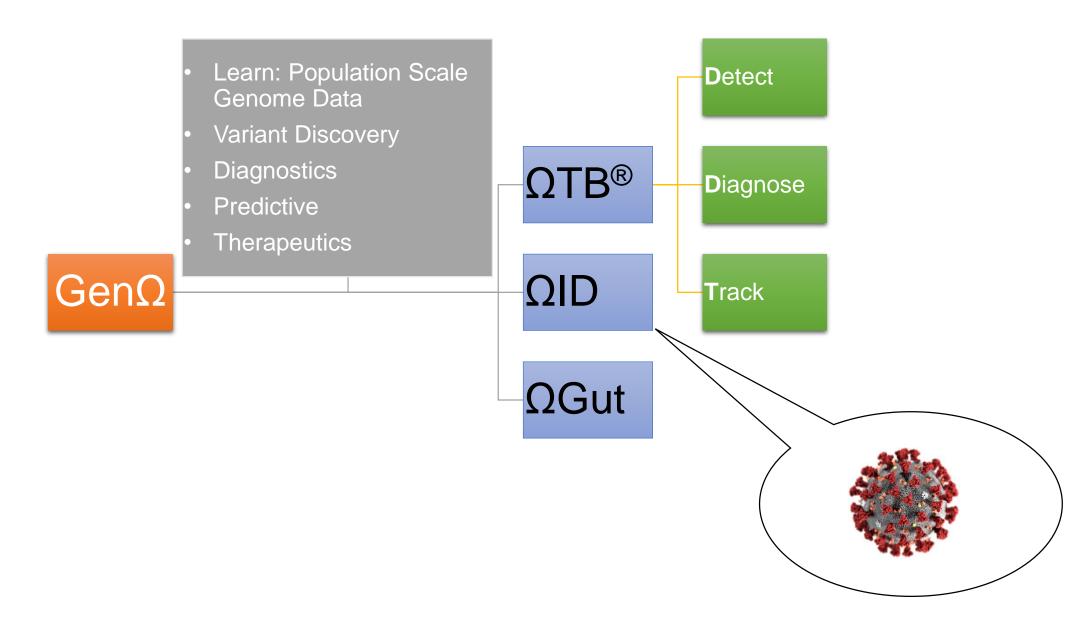

### **At-Scale Genomic Diagnostics**

### **Real-Time Disease Mapping for infectious diseases**

A data-driven approach to disrupt and revolutionize diagnostics.

## Covid19: Need for Integrated Solution

Detect

- qPCR
- Ag Test
- Radiology

Diagnose

- Comorbidities
- Immune response Monitoring

Track

- Trace: From Whom
- Track: High Risks

 $\Omega ID$ 

SARS-CoV-2 specific RNA sequence analysis

Association of genotypes with Outcome

Relational database:
Parsimonious reconstruction of transmission network

### **ΩID** for Covid19

https://www.clinisciences.com/en/read/newsletter -26/covid-19-viral-transport-medium-2267.html