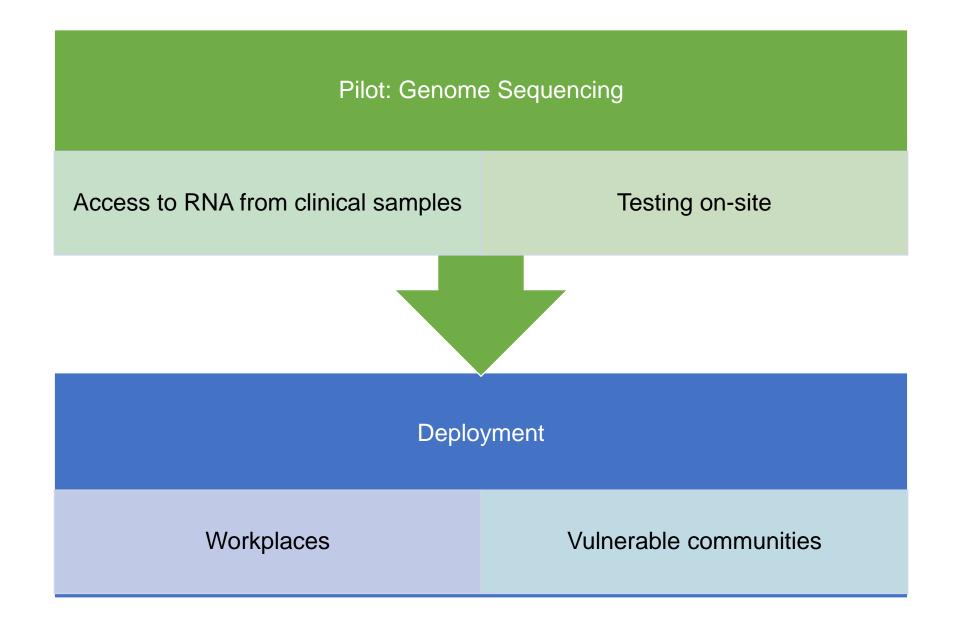

# **DST CAWACH: Work in progress**

The ability to trace the source of every infection is the key to unlocking the work place. We can enable screening, and tracking transmission on site. To unlock safely, contact us: