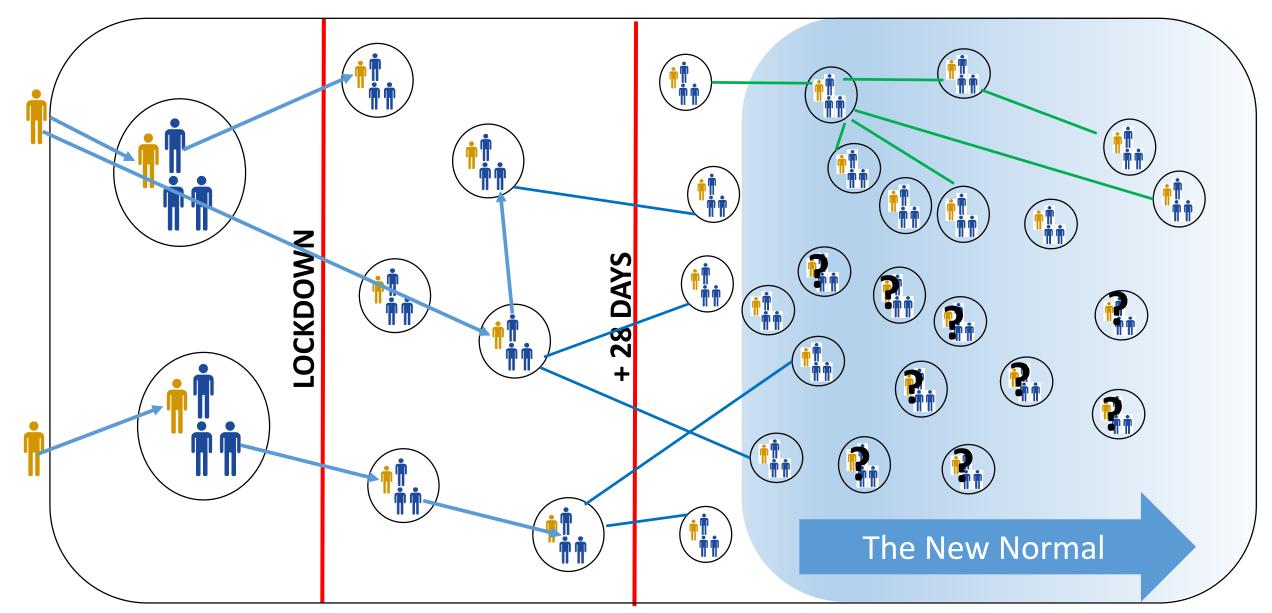

# The Covid Network: Questionaire based tracking

## **The Covid Network: Remote Tracking**

# **DST CAWACH: Work in progress**

The ability to trace the source of every infection is the key to unlocking the work place. We can enable screening, and tracking transmission on site. To unlock safely, contact us: