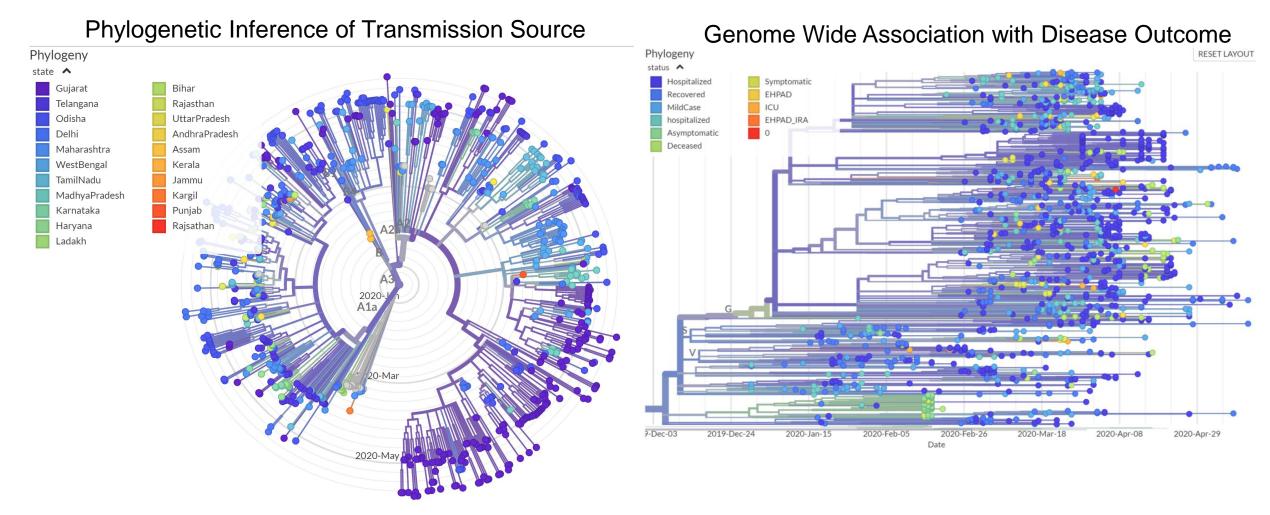

SARS-CoV-2 specific RNA sequence analysis

Association of genotypes with Outcome

Relational database:
Parsimonious reconstruction of transmission network

## http://haystackanalytics.co.in/India/ncov

Web deployment Built using the Nextstrain Web-Stack <a href="https://github.com/nextstrain">https://github.com/nextstrain</a>