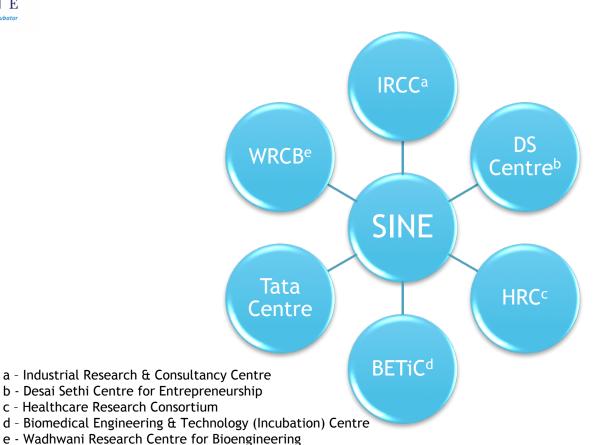

nture

### 2. Innovision

- a. Impact venture for blind population
- b. Disruptive technology on electronic braille device reducing the cost by 1/10
- c. Won multiple awards and recognitions; also raised angel funding



## SUCCESS STORIES - GRADUATE

### Sedemac Mechatronics

- Approaching turnover of INR100 crores
- b. More than 200 employees
- c. Latest round of investment of INR 50 crores led by Nandan Nilekani

### Seclore

- a. Have moved to Silicon Valley
- b. 420 corporate clients across 22 countries
- c. More than 300 employees

### 3. Idea Forge

- a. Only Indian supplier of UAVs for Indian defence agencies
- b. Highest payload and battery efficiency in their category of UAVs
- c. Recently raised INR 70 crore Series A funding



# INFRASTRUCTURE





# ENTREPRENEURIAL ECOSYSTEM





# SOME OF OUR CURRENT INCUBATEES



































# SOME OF OUR GRADUATE COMPANIES





































# THANK YOU

Society for Innovation and Entrepreneurship

3<sup>rd</sup> Floor, CSRE Dept. IIT Bombay, Powai, Mumbai – 400 076

Tel: +91 22 2576 7016

www.sineiitb.org