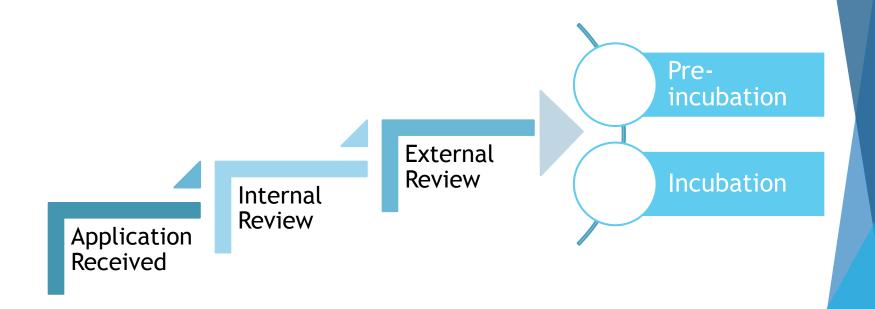

# JOURNEY SO FAR

- Entrepreneurship within the campus.
- 13 companies incubated

### 2000-2004

Pilot Incubator - IT/ ITES based

- Incubation support enhanced with seed money.
- 77 Companies incubated
- 6 PoC support

### 2005-2015

Product based (S/W and H/W),
Seed Funding,
Pilot PoC funding

- Centre of Excellence CoE
- Corporate engagement
- Start-to-end support
- 103 Incubation, acceleration

### **2016 – Current**

Accelerator programs

Entrepreneurship fellowship

Cross border programmes



# INCUBATION FACILITIES







# SPECTRUM OF COMPANIES INCUBATED AND ACCELERATED



ICT – Software - 31



ICT – Hardware - 8



Healthcare - 14



Education - 4



CleanTech/ Energy - 8



FinTech - 4



Mechatronics – 8



IoT -10



Media - 5



Other - 11



### SINE - INCUBATION PROCESS





# CONSIDERATION MODEL



### IMPACT

103
Cos. Incubated and

accelerated

Current: 43

Graduated/ exited/ acquired: 40

Folded: 20

2,550+ jobs created during incubation

36

Cos. Funded by Angels/ VCs.

18

Cos. Funded by Bank/ Govt.

Total funding raised by SINE companies: 500 crore+

SINE investment **vs** externally raised: 1:80

| IITB IP commercialized                             | 28        |
|----------------------------------------------------|-----------|
| Faculty involved startups                          | 23        |
| Companies with social innovation                   | 07        |
| Equity liquidation (partial exits in 18 companies) | 3 crores+ |

Policies and procedures emulated in many other colleges



# IMPACT STARTUPS - CURRENT

### 1. Care Nx

- a. Mobile healthca