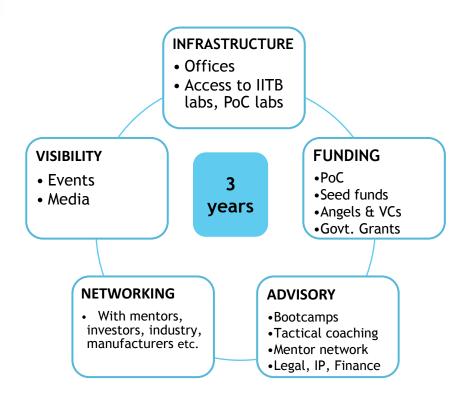

Functional Autonomy under its own Governing Board. Board members are from IITB faculty and industry experts

 Basis for incubation: Potential to create economic growth, strategic and social value

Preference for intellectual property based companies with IITB linkage



# JOURNEY SO FAR

- Entrepreneurship within the campus.
- 13 companies incubated

### 2000-2004

Pilot Incubator - IT/ ITES based

- Incubation support enhanced with seed money.
- 77 Companies incubated
- 6 PoC support

### 2005-2015

Product based (S/W and H/W),
Seed Funding,
Pilot PoC funding

- Centre of Excellence CoE
- Corporate engagement
- Start-to-end support
- 103 Incubation, acceleration

### **2016 – Current**

Accelerator programs

Entrepreneurship fellowship

Cross border programmes



# INCUBATION FACILITIES







# SPECTRUM OF COMPANIES INCUBATED AND ACCELERATED



ICT – Software - 31



ICT – Hardware - 8



Healthcare - 14



Education - 4



CleanTech/ Energy - 8



FinTech - 4



Mechatronics – 8



IoT -10



Media - 5



Other - 11



### SINE - INCUBATION PROCESS





# CONSIDERATION MODEL



### IMPACT

103
Cos. Incubated and

accelerated

Current: 43

Graduated/ exited/ acquired: 40

Folded: 20

2,550+ jobs created during incubation

36

Cos. Funded by Angels/ VCs.

18

Cos. Funded by Bank/ Govt.

Total funding raised by SINE companies: 500 crore+

SINE investment **vs** externally raised: 1:80

| IITB IP commercialized                             | 28        |
|----------------------------------------------------|-----------|
| Faculty involved startups                          | 23