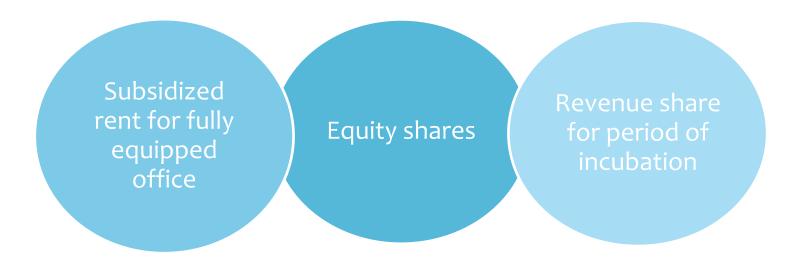

preneurship within the campus.
- 13 companies incubated

### 2000-2004

Pilot Incubator - IT/ ITES based

- Incubation support enhanced with seed money.
- 77 Companies incubated
- 6 PoC support

### 2005-2015

Product based (S/W and H/W),
Seed Funding,
Pilot PoC funding

- Centre of Excellence CoE
- Corporate engagement
- Start-to-end support
- 103 Incubation, acceleration

### **2016 – Current**

Accelerator programs

Entrepreneurship fellowship

Cross border programmes



# INCUBATION FACILITIES







# SPECTRUM OF COMPANIES INCUBATED AND ACCELERATED



ICT – Software - 31



ICT – Hardware - 8



Healthcare - 14



Education - 4



CleanTech/ Energy - 8



FinTech - 4



Mechatronics – 8



IoT -10



Media - 5



Other - 11



### SINE - INCUBATION PROCESS





# CONSIDERATION MODEL



### IMPACT

103
Cos. Incubated and

accelerated

Current: 43

Graduated/ exited/ acquired: 40

Folded: 20

2,550+ jobs created during incubation

36

Cos. Funded by Angels/ VCs.

18

Cos. Funded by Bank/ Govt.

Total funding raised by SINE companies: 500 crore+

SINE investment **vs** externally raised: 1:80

| IITB IP commercialized                             | 28        |
|----------------------------------------------------|-----------|
| Faculty involved startups                          | 23        |
| Companies with social innovation                   | 07        |
| Equity liquidation (partial exits in 18 companies) | 3 crores+ |

Policies and procedures emulated in many other colleges



# IMPACT STARTUPS - CURRENT

### 1. Care Nx

- a. Mobile healthcare platform for prenatal an