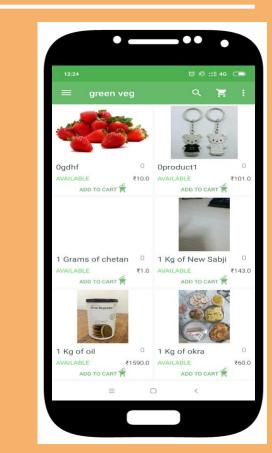

### **B2C Customer App**

- -Mobile App and Web App
- -Connect with your sellers with Reference Code
- -No Sign up / Login
- -Enable to place new order in just 3 steps -Choose product, enter quantity and process History
- -Delete/Cancel order
- -Automated Bill Generation
- -Multiple Organizations