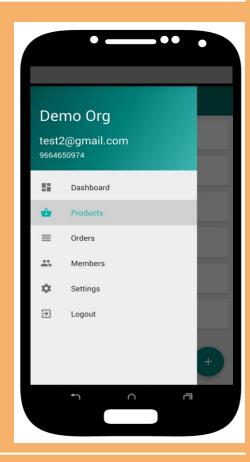

### **B2C Admin App**

- -Mobile App and Web App
- -Admin Manual (PDF): 04 LokaCart
- -Manage Products and Stocks
- -View placed, processed and cancelled orders
- -Generate Bills for Orders
- -Manage Members