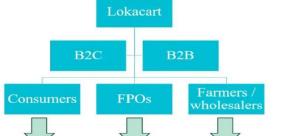

# Lokacart

**Being Vocal About Local** 

### **B2C Customer App**

- -Mobile App and Web App
- -Connect with your sellers with Reference Code
- -No Sign up / Login
- -Enable to place new order in just 3 steps -Choose product, enter quantity and process History
- -Delete/Cancel order
- -Automated Bill Generation
- -Multiple Organizations

## B2B App

- -Upgraded version of lokacart
- -Bulk orders can be placed
- -No bound between customers and organization
- Open loop structure
- -Downloadable from Playstore -Available as Mobile App and Web App
- -Can Order bulk items